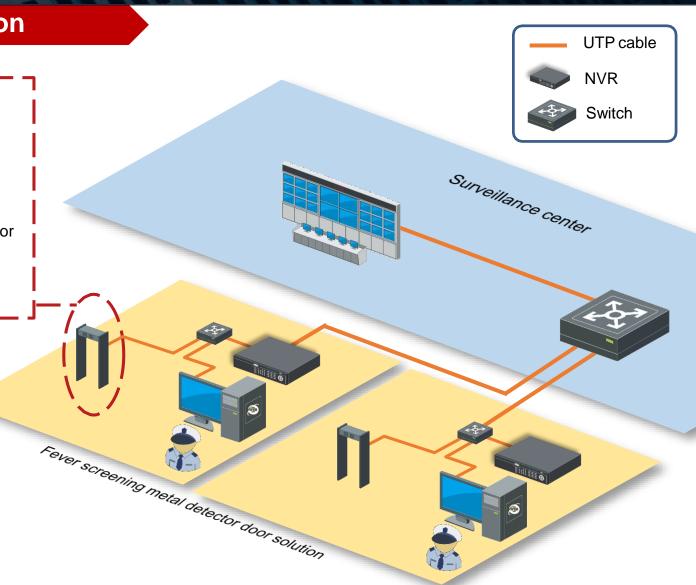

#### **Solution topology diagram**

Fever screening metal detector door solution

Management Center