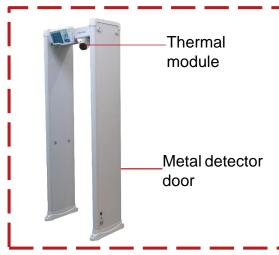

#### **Solution ordering notes**

Fever screening metal detector door

- ➤ Model name: NP-SG318LT-F
- Metal detector door and thermal camera all-in-one

#### **Thermal camera**

➤ Model name: DS-2TD1217B-3/PA(B)