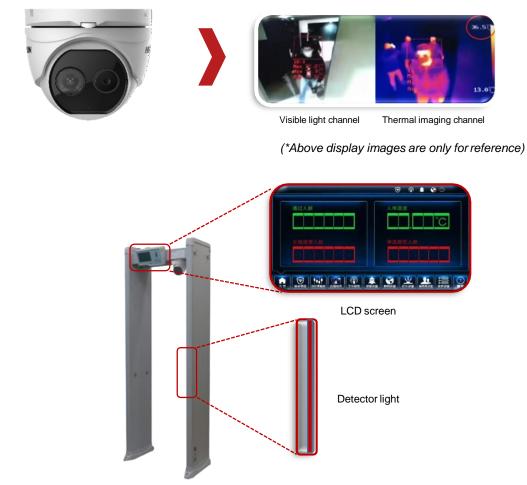

#### **Thermal camera**

➤ Model name: DS-2TD1217B-3/PA(B)

#### Touch-free, fast fever screening

- > Hygiene indirect touching can be avoided
- Convenient information displayed on LCD with Audio alerts
- Long distance verification & measurement