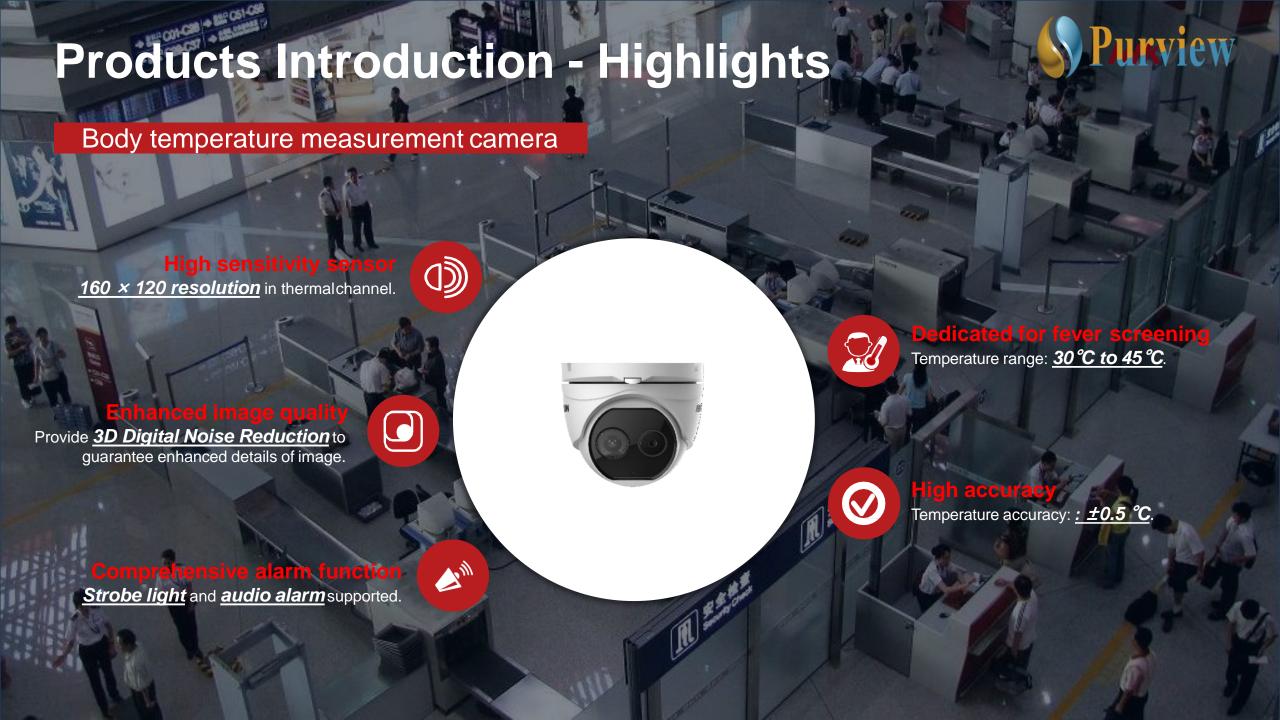

#### **Thermal camera**

➤ Model name: DS-2TD1217B-3/PA(B)

# **Product Spec Datasheet**

| Model               | SAP Code                                  | Description                                                                                                                                                                                                                                                                                                                                                                                         | Picture |
|---------------------|-------------------------------------------|-----------------------------------------------------------------------------------------------------------------------------------------------------------------------------------------------------------------------------------------------------------------------------------------------------------------------------------------------------------------------------------------------------|---------|
| NP-SG318LT-F        | Standard : 3153100145                     | <ul> <li>18 independent detection zones</li> <li>LCD screen</li> <li>Thermal imaging resolution: 160*120</li> <li>Temperature measurement accuracy: ±0.5°C</li> <li>Temperature measurement range: 30-45°C</li> <li>Video mode: Bi-spectrum image fusion;</li> <li>In accordance with the international safety standard, friendly to pregnant woman, people with cardiac pacemaker, etc.</li> </ul> |         |
| DS-2TD1217B-3/PA(B) | Standard: 305401146<br>Neutral: 305401150 | <ul> <li>Thermal: 160 ×120; Lens: 3mm;</li> <li>Optical: 2688 ×1520; Optical lens: 4mm</li> <li>Video mode: Bi-spectrum image fusion</li> <li>Accuracy: ±0.5°C</li> <li>Range: 30-45°C</li> <li>Audio alarm support.</li> </ul>                                                                                                                                                                     |         |