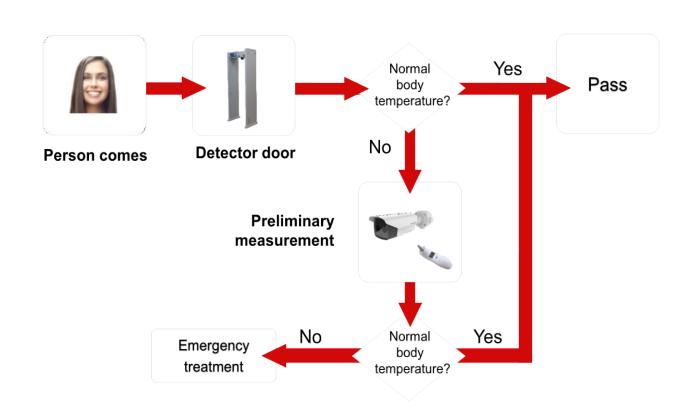

### Thermal scanning metal detector door solution



#### **Advantages**



Avoiding infected people entering



Touch-free fast accessing



Suitable for various scenarios



Reducing human resources cost





#### **Solution topology diagram**



Fever screening metal detector door solution

Management Center



#### Working flow & results display







#### **Solution advantages**

#### Touch-free, fast fever screening

- > Hygiene indirect touching can be avoided
- Convenient information displayed on LCD with Audio alerts
- Long distance verification & measurement

#### High adaptability

- Suitable for various indoor scenarios
- Easy installation & configuration



#### High security

- Fever screening avoiding disease infected people entering
- Metal detecting indicating location of metal

#### Centralized management

 Combining temperature data and people counting statistics for easy management and query



#### **Solution ordering notes**

Fever screening metal detector door



- ➤ Model name: NP-SG318LT-F
- Metal detector door and thermal camera all-in-one

#### **Thermal camera**



➤ Model name: DS-2TD1217B-3/PA(B)







#