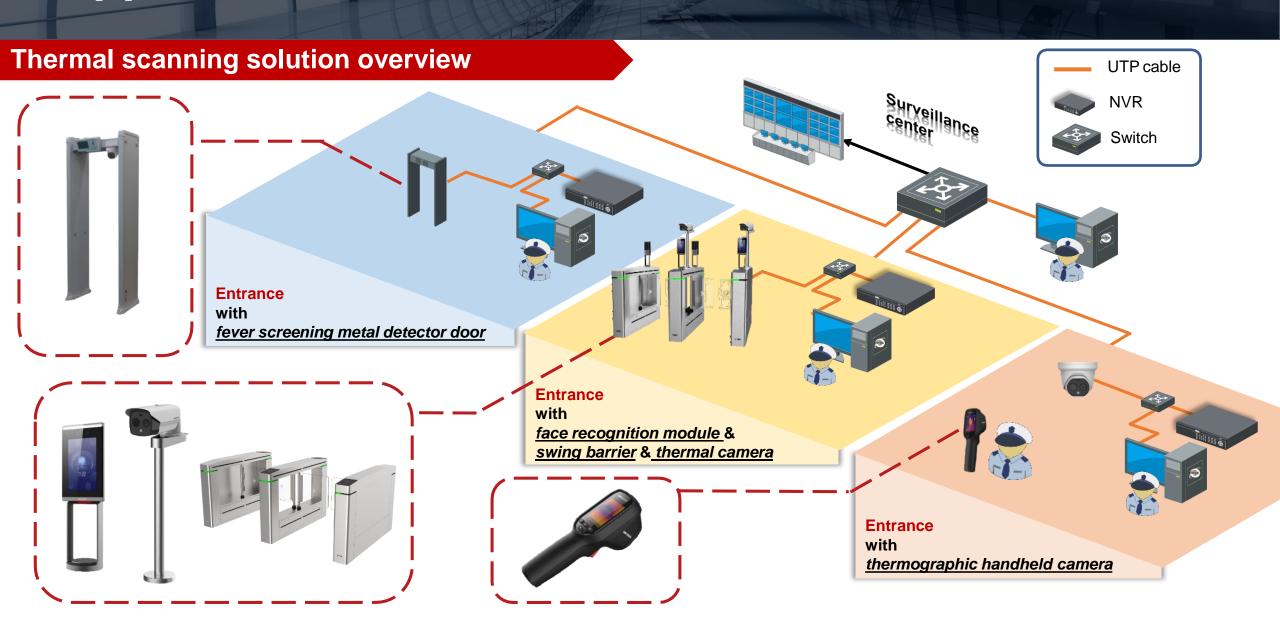

#### **Solution topology diagram**

Fever screening metal detector door solution

Management Center

#### Working flow & results display