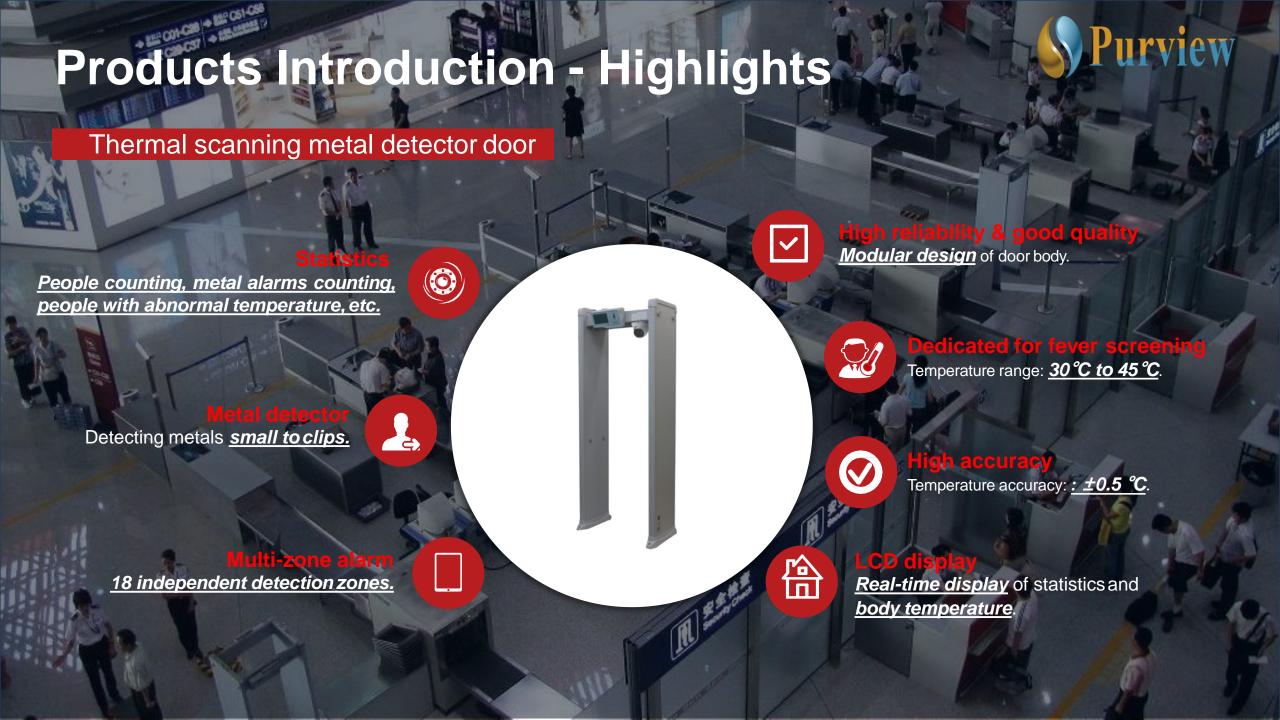

#### **Solution ordering notes**

Fever screening metal detector door

- ➤ Model name: NP-SG318LT-F
- Metal detector door and thermal camera all-in-one

# **Product Spec Datasheet**

| Model               | SAP Code                                  | Description                                                                                                                                                                                                                                                                                                                                                                                         | Picture |
|---------------------|-------------------------------------------|-----------------------------------------------------------------------------------------------------------------------------------------------------------------------------------------------------------------------------------------------------------------------------------------------------------------------------------------------------------------------------------------------------|---------|
| NP-SG318LT-F        | Standard : 3153100145                     | <ul> <li>18 independent detection zones</li> <li>LCD screen</li> <li>Thermal imaging resolution: 160*120</li> <li>Temperature measurement accuracy: ±0.5°C</li> <li>Temperature measurement range: 30-45°C</li> <li>Video mode: Bi-spectrum image fusion;</li> <li>In accordance with the international safety standard, friendly to pregnant woman, people with cardiac pacemaker, etc.</li> </ul> |         |
| DS-2TD1217B-3/PA(B) | Standard: 305401146<br>Neutral: 305401150 | <ul> <li>Thermal: 160 ×120; Lens: 3mm;</li> <li>Optical: 2688 ×1520; Optical lens: 4mm</li> <li>Video mode: Bi-spectrum image fusion</li> <li>Accuracy: ±0.5°C</li> <li>Range: 30-45°C</li> <li>Audio alarm support.</li> </ul>                                                                                                                                                                     |         |