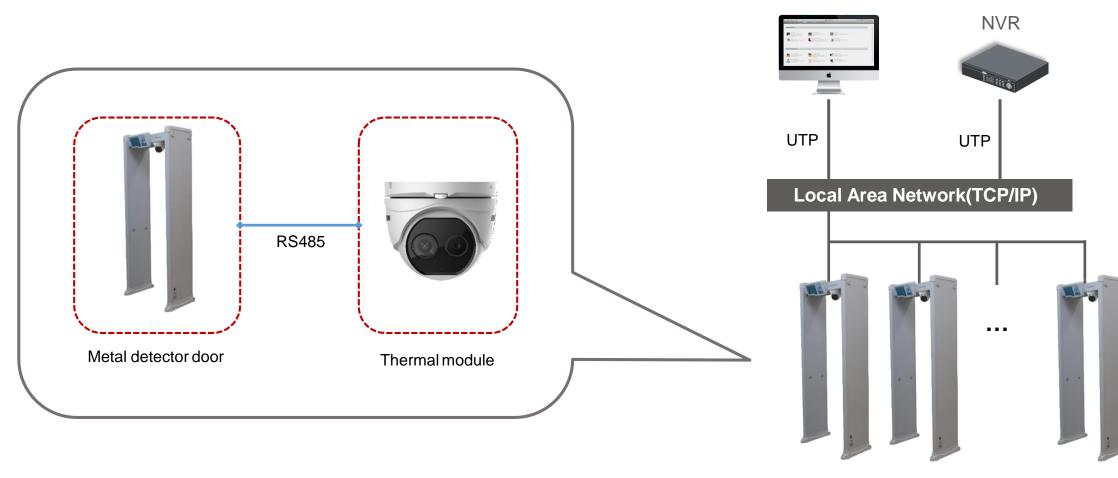

#### **Solution topology diagram**

Fever screening metal detector door solution

Management Center